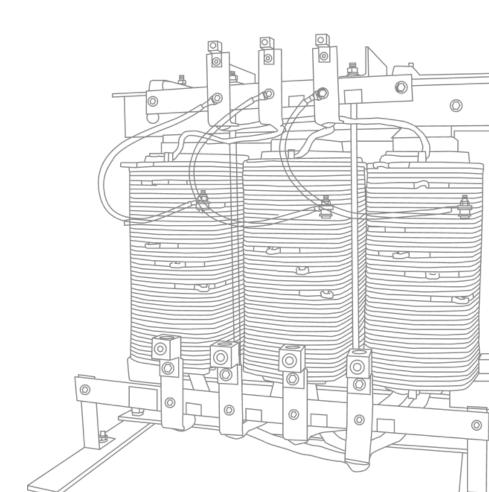

### **Medium Voltage Dry-Type**

Maddox medium voltage dry-types can be configured for general purpose and unit substation applications and are customizable to give you greater control over your unit's function and safety.

#### **Product Scope**

- 1. 300 kVA 5,000 kVA
- 2. Up to 35,000v

### **Low Voltage Dry-Type**

Maddox specializes in 600v transformers that can be customized for both step-up and step-down power distribution, energy storage, and machine-tool applications.

#### **Product Scope**

kVA range: 5 kVA - 1,000 kVA

2. Voltage range: Up to 800v