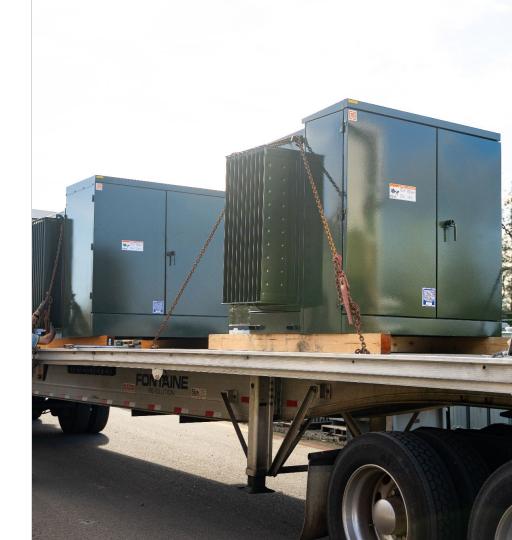

# **SPEED**

Maddox has the **fastest lead times** for new and reconditioned transformers in the industry. Get your mission critical project online—we have units in stock and ready to ship. Maddox manufactures pad mounts with lead times ranging from 20 weeks to 40 weeks.

### **Padmount Transformers**

Maddox tamper-proof, compartmentalized, liquid-filled, padmount transformers are all-in-one units designed, built, and tested to the highest industry standards and can be customized with over-current protection, and sectionalized switching to give you maximum control over your distribution system.