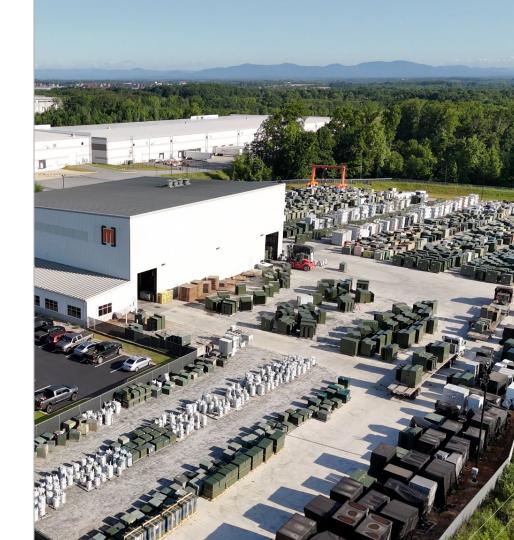

#### 1. Extended Lead-Times

The supply chain crisis of the last few years has pushed out transformer lead times exponentially. New transformer manufacturing lead-times in the US stand between **50 and 100 weeks** depending on market conditions. Maddox has around 2,500 units **in stock**, and have lead times ranging from **20 to 40 weeks**.

#### 2. Sourcing Struggles

As the supply chain crisis grows and demand increases for electrical transformers, OEMs are focused on fulfilling large orders multi-year contracts and have less inventory and ability to serve smaller clients. With the largest selection of new and reconditioned transformers in the US, Maddox is focused on putting our customers first with fast lead times, transformer repairs, and a buying program focused on your data center's success.

#### **Standard Features**

- 1. Full ANSI C.57 electrical test lab
- 2. 10x10 core & coil drying oven
- 3. Vacuum processing oil dehydrators, 1600 GPH
- 4. Full fabrication shop
- 5. 14x14 paint booth w/ crane access
- 6. 31,000 Lb. forklifts
- 7. 7.5 acres of outdoor storage, 36,000 indoor storage
- 8. Fully stocked components warehouses
- 9. 30,000 gallons of transformer fluid in stock