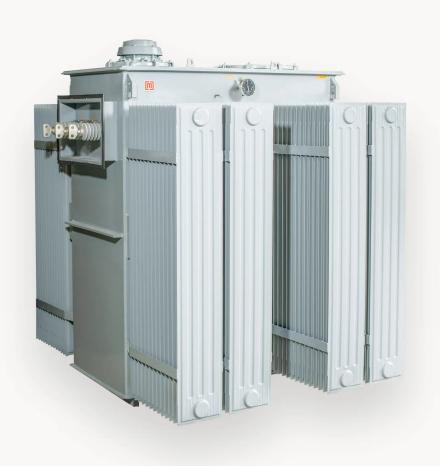

### **Padmount Transformers**

Maddox tamper-proof, compartmentalized, liquid-filled, padmount transformers are all-in-one units designed, built, and tested to the highest industry standards and can be customized with over-current protection, and sectionalized switching to give you maximum control over your distribution system.

#### **Product Scope**

l. kVA range: 30 kVA - 10,000 kVA

2. Voltage range: Up to 35,000v