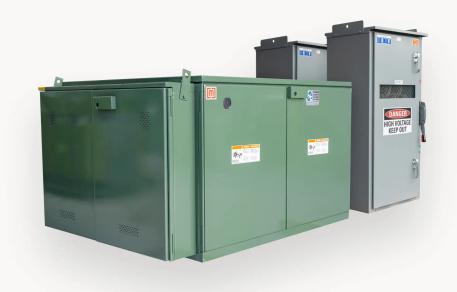

# Pad-mounted & Metal-enclosed Switchgear

#### Pad-mounted

- 1. 15 kV double-door design
- 2. Up to 4 bays
- 3. Multiple switch and fuse configurations available

#### Metal-enclosed

- 1. 5/15 kV
- 2. General purpose switches
- **3.** Current-limiting clip-lock fusing options