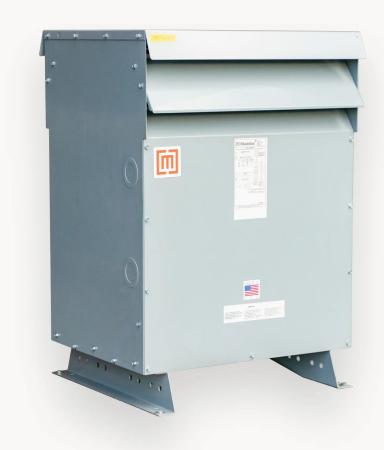

### **Low Voltage Dry-Type**

Maddox specializes in 600v transformers that can be customized for both step-up and step-down power distribution, energy storage, and machine-tool applications.

#### **Product Scope**

kVA range: 5 kVA - 1,000 kVA

2. Voltage range: Up to 800v