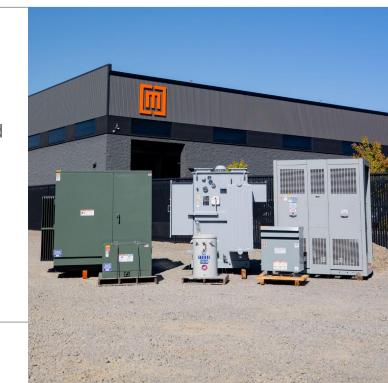

#### 1. Extended Lead-Times

The supply chain crisis of the last few years has pushed out transformer lead times exponentially. New transformer manufacturing lead-times in the US stand between **50 and 100 weeks** depending on market conditions. Maddox has around 2,500 units **in stock**, and have lead times ranging from **20 to 40 weeks**.

#### 2. Sourcing Struggles

As the supply chain crisis grows and demand increases for electrical transformers, OEMs are focused on fulfilling large orders multi-year contracts and have less inventory and ability to serve smaller clients. With the largest selection of new and reconditioned transformers in the US, Maddox is focused on putting our customers first with fast lead times, transformer repairs, and a buying program focused on your data center's success.