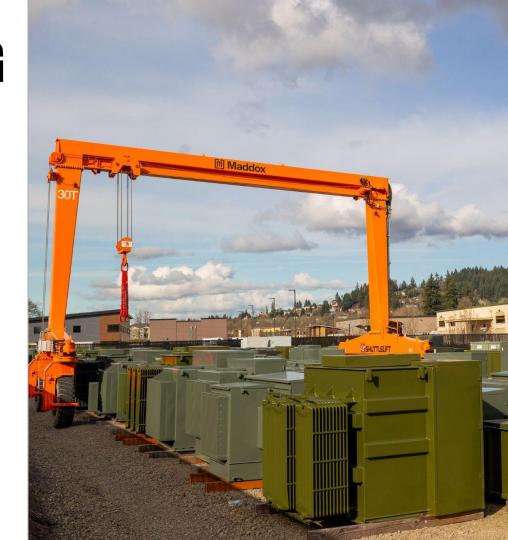

#### 1. Extended Lead-Times

The supply chain crisis of the last few years has pushed out transformer lead times exponentially. New transformer manufacturing lead-times in the US stand between **50 and 100 weeks** depending on market conditions. Maddox has around 2,500 units **in stock**, and have lead times ranging from **20 to 40 weeks**.

#### 2. Sourcing Struggles

As the supply chain crisis grows and demand increases for electrical transformers, OEMs are focused on fulfilling large orders multi-year contracts and have less inventory and ability to serve smaller clients. With the largest selection of new and reconditioned transformers in the US, Maddox is focused on putting our customers first with fast lead times, transformer repairs, and a buying program focused on your data center's success.

# **CAPACITY**

With **thousands** of slots for new units each year, and pre-engineered data center transformer designs we are ready to get all your new data center projects up and running.

# **SPEED**

Maddox has the **fastest lead times** for new and reconditioned transformers in the industry. Get your mission critical project online—we have units in stock and ready to ship. Maddox manufactures pad mounts with lead times ranging from 20 weeks to 40 weeks.