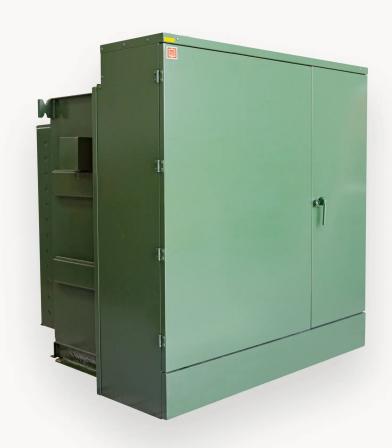

### **Padmount Transformers**

Maddox tamper-proof, compartmentalized, liquid-filled, padmount transformers are all-in-one units designed, built, and tested to the highest industry standards and can be customized with over-current protection, and sectionalized switching to give you maximum control over your distribution system.

#### **Product Scope**

l. kVA range: 30 kVA - 10,000 kVA

2. Voltage range: Up to 35,000v