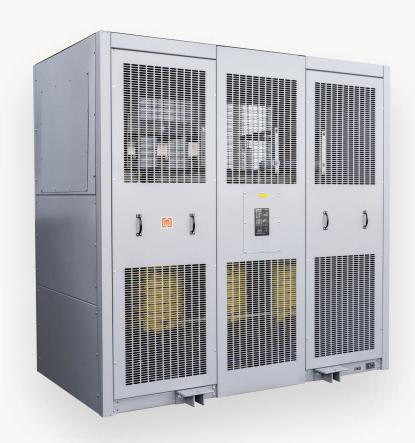

### **Substation Transformers**

Maddox substations can be configured to maximize performance, minimize potential arc flash exposure, and address environmental concerns. All designs can be supplied with full, or partial length air terminal chambers to make installation easy.

#### **Product Scope**

1. kVA range: 300 kVA - 500,000 kVA base

2. Voltage range: Up to 345 kV